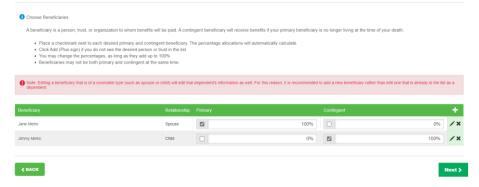

# **Reviewing Current Beneficiary Information**

- The main beneficiary screen will show your current beneficiary election for your Standard policies.
- Your beneficiary can be a person, trust, or organization to whom Standard life insurance benefits will be paid.
- You may have more than one primary beneficiary with a designated percentage as long as the total percentages add up to 100%.
- You may have more than one contingent beneficiary with a designated percentage as long as the total percentages add up to 100%.
- If you do not elect any beneficiaries, your benefits will be paid in equal shares to the first surviving class of the classes below:
  - Your Legal Spouse/Domestic Partner
  - o Your Children
  - Your Parents
  - O Your brothers & sisters
  - Your estate

# **Assigning Beneficiary Type & Percentages**

- Once you have your beneficiary information updated, you will need to assign everyone to be a Primary or Contingent Beneficiary (they cannot be both).
- The total for each category must equal 100%.
- After assigning beneficiary type and percentages, click the button to finalize the change.