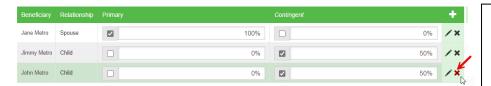

# **Editing Current Beneficiary Information**

- If you need to make changes to your current beneficiary's personal information, click on the pencil icon
   next to their name.
- The beneficiary's contact information screen will load. Edit the fields as needed.
- Once you are done updating the information, click to save your changes.
- Repeat these steps for every beneficiary that needs to be updated.

# **Deleting a Beneficiary**

- Click on the ine of the beneficiary that you want to completely remove.
- The system will ask if you want to delete the beneficiary.
- Click button to confirm the deletion of the beneficiary.