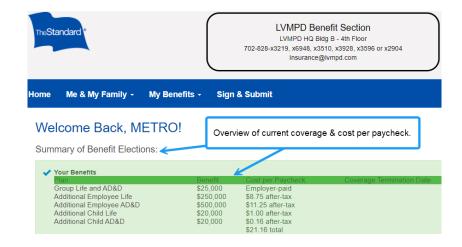

#### **Summary Information Screen**

Once logged in, you will be on the Welcome Back screen which includes a summary of the policies you are currently enrolled in, the benefit amount of that coverage, and your cost per paycheck.

Click "Change my beneficiary"

- What would you like to do?
  - Change my beneficiary
  - · Change my benefits due to a qualifying life event
  - · Review forms that I signed
  - · Find a document or form
  - · Change my PIN