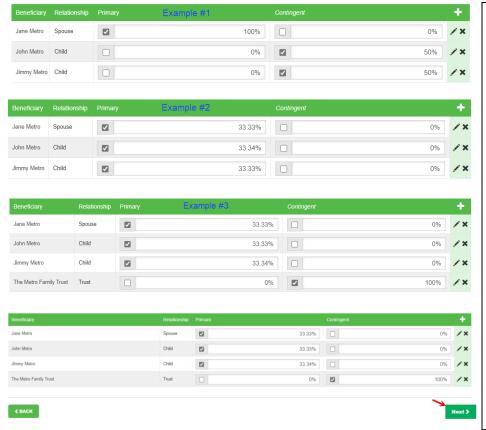

# **Assigning Beneficiary Type & Percentages**

- Once you have your beneficiary information updated, you will need to assign everyone to be a Primary or Contingent Beneficiary (they cannot be both).
- The total for each category must equal 100%.
- After assigning beneficiary type and percentages, click the button to finalize the change.