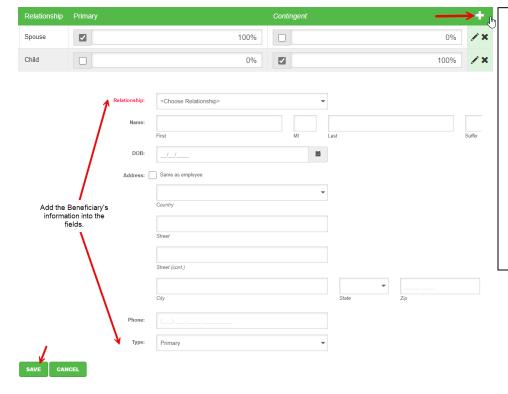

# **Reviewing Current Beneficiary Information**

- The main beneficiary screen will show your current beneficiary election for your Standard policies.
- Your beneficiary can be a person, trust, or organization to whom Standard life insurance benefits will be paid.
- You may have more than one primary beneficiary with a designated percentage as long as the total percentages add up to 100%.
- You may have more than one contingent beneficiary with a designated percentage as long as the total percentages add up to 100%.
- If you do not elect any beneficiaries, your benefits will be paid in equal shares to the first surviving class of the classes below:
  - Your Legal Spouse/Domestic Partner
  - o Your Children
  - Your Parents
  - O Your brothers & sisters
  - Your estate

# **Editing Current Beneficiary Information**

- If you need to make changes to your current beneficiary's personal information, click on the pencil icon
   next to their name.
- The beneficiary's contact information screen will load. Edit the fields as needed.
- Once you are done updating the information, click to save your changes.
- Repeat these steps for every beneficiary that needs to be updated.

# **Adding a New Beneficiary**

- Click on the add button to add a new beneficiary.
- A blank beneficiary contact information screen will load. Edit the fields as needed.
- Once you are done updating the information, click to save your changes.
- Repeat these steps for every beneficiary that needs to be added.

# **Assigning Beneficiary Type & Percentages**

- Once you have your beneficiary information updated, you will need to assign everyone to be a Primary or Contingent Beneficiary (they cannot be both).
- The total for each category must equal 100%.
- After assigning beneficiary type and percentages, click the button to finalize the change.