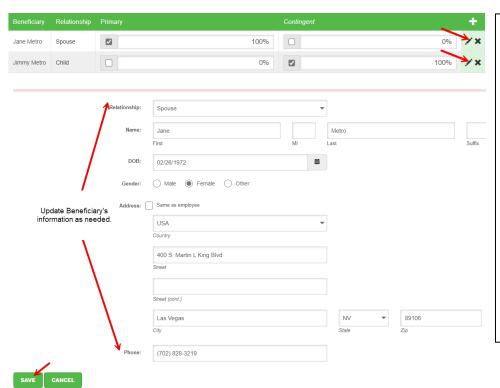

# **Editing Current Beneficiary Information**

- If you need to make changes to your current beneficiary's personal information, click on the pencil icon
   next to their name.
- The beneficiary's contact information screen will load. Edit the fields as needed.
- Once you are done updating the information, click to save your changes.
- Repeat these steps for every beneficiary that needs to be updated.