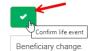

# **Finalize Beneficiary Update**

Click on the green check box
 to approve and finalize your beneficiary update.

\*Do NOT close your browser yet!

- The Enrollment Summary screen will enroll. You may review both page and download a copy for you records.
- Once reviewed, click to approve your changes.
- You will receive a "Congratulations" message that states enrollment is complete along with a recap of your coverage, dependents and beneficiaries.
- You may now logout of your account and closer your browser.